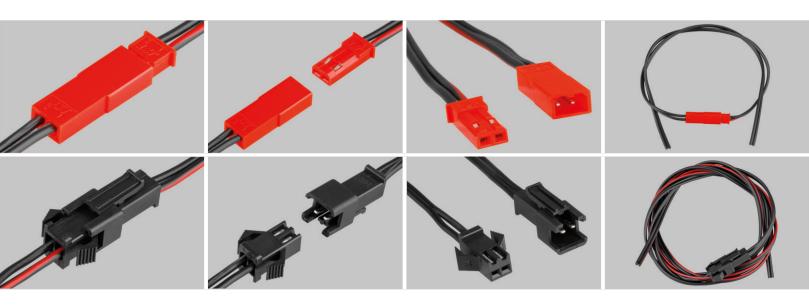

### **Advantages:**

- high durability
- safe connector
- any cable length
- possibility of forming into multi-output harnesses
- possibility of using various plugs
- miniature dimensions

Click and see more benefits of using ready-made electrical harnesses.

### **Technical data:**

- rated voltage: 12, 24 or 230V
- rated current: up to 3A
- cables: adapted to a specific installation
- end of the cable insulated or terminated with connectors (according to individual needs)